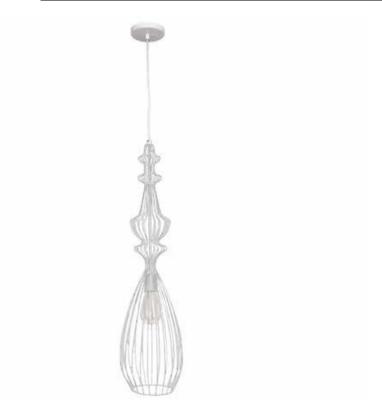

## 425-91P-WH - 1LT Pendant, Matte White Wire Frame

39

## 1 Light Pendant, Matte White Wire Frame

Heiaht

| Width/Length   | 9           | LED Compatible | Yes  |  |
|----------------|-------------|----------------|------|--|
| Depth          | 9           | Total Wattage  | 100W |  |
| Weight         | 6           | ·              |      |  |
| Body Material  | Metal       |                |      |  |
| Finish/Color   | Matte White |                |      |  |
| Type of Finish | Painted     |                |      |  |