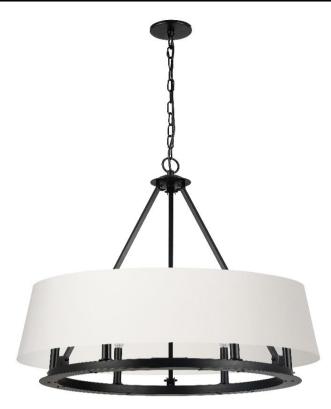

## CLB-296C-MB-790 - 6LT Incandescent Chandelier, MB w/ WH Shades

## 6 Light Incandescent Chandelier Matte Black with White Shades

| Height<br>Width/Length<br>Depth<br>Weight                                | 30.5<br>29<br>29<br>14          | No. of Bulbs<br>LED Compatible<br>Total Wattage | 6<br>LED Compatible<br>360                |
|--------------------------------------------------------------------------|---------------------------------|-------------------------------------------------|-------------------------------------------|
| Body Material<br>Finish/Color<br>Type of Finish                          | Metal<br>Matte Black<br>Painted | Second Material<br>Second Finish/Color          | Fabric<br>White                           |
| Bulb 1 Amount<br>Bulb 1 Base Type<br>Bulb 1 Max Watt.<br>Bulb 1 Included | 6<br>E12<br>60<br>No            | Rated For<br>Voltage<br>Approval                | Dry Location<br>120V<br>cUL or equivalent |
| Bulb 1 Lumens<br>Bulb 1 CRI                                              |                                 | Warranty<br>Instal Position                     | 1 Year Limited<br>Ceiling                 |