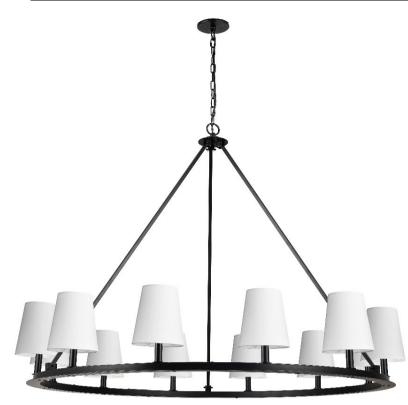

12 Light Incandescent Chandelier, Matte Black with White Shades

| Height<br>Width/Length<br>Depth<br>Weight                                                               | 41.5<br>52<br>52<br>20          | No. of Bulbs<br>LED Compatible<br>Total Wattage                 | 12<br>LED Compatible<br>720                                            |
|---------------------------------------------------------------------------------------------------------|---------------------------------|-----------------------------------------------------------------|------------------------------------------------------------------------|
| Body Material<br>Finish/Color<br>Type of Finish                                                         | Metal<br>Matte Black<br>Painted | Second Material<br>Second Finish/Color                          | Fabric<br>White                                                        |
| Bulb 1 Amount<br>Bulb 1 Base Type<br>Bulb 1 Max Watt.<br>Bulb 1 Included<br>Bulb 1 Lumens<br>Bulb 1 CRI | 12<br>E12<br>60<br>No           | Rated For<br>Voltage<br>Approval<br>Warranty<br>Instal Position | Dry Location<br>120V<br>cUL or equivalent<br>1 Year Limited<br>Ceiling |