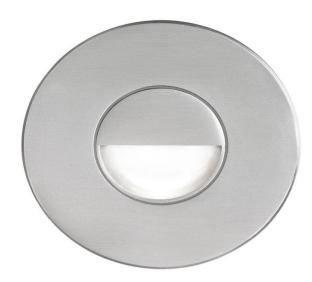

## DLEDW-300-BA - Brushed Alum Round In/Outdoor 3W LED Wal

120VAC input, Ø88xH82mm, 2700K, 3.3W IP65, Brushed Aluminum Wall LED Light.

| Height               | 3.75           | No. of Bulbs           | 1                 |
|----------------------|----------------|------------------------|-------------------|
| Width/Length         | 3.5            | LED Compatible         | Integrated LED    |
| Depth                | 3.5            | <b>Total Wattage</b>   | 3.3               |
| Weight               | 0.7            |                        |                   |
| <b>Body Material</b> | Metal          |                        |                   |
| Finish/Color         | Silver         |                        |                   |
| Type of Finish       | Powder Coating |                        |                   |
| Bulb 1 Amount        | 1              | Rated For              | Indoor/Outdoor    |
| Bulb 1 Base Type     | LED            | Voltage                | 120VAC            |
| Bulb 1 Max Watt.     | 3.3            |                        |                   |
| Bulb 1 Included      | Yes            | Approval               | cUL or equivalent |
| <b>Bulb 1 Lumens</b> | 237            | Warranty               | 3 Years Limited   |
| Bulb 1 CRI           | 85+            | <b>Instal Position</b> | Wall              |