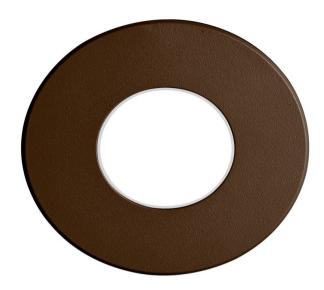

## DLEDW-310-BZ - Bronze Round In/Outdoor 3W LED Wall L

120VAC input, Ø88xH82mm, 2700K, 3.3W IP65, Bronze Wall LED Light with White Lens

| Height               | 3.75           | No. of Bulbs    | 1                 |
|----------------------|----------------|-----------------|-------------------|
| Width/Length         | 3.5            | LED Compatible  | Integrated LED    |
| Depth                | 3.5            | Total Wattage   | 3.3               |
| Weight               | 0.7            |                 |                   |
| <b>Body Material</b> | Metal          |                 |                   |
| Finish/Color         | Bronze         |                 |                   |
| Type of Finish       | Powder Coating |                 |                   |
| Bulb 1 Amount        | 1              | Rated For       | Indoor/Outdoor    |
| Bulb 1 Base Type     | LED            | Voltage         | 120VAC            |
| Bulb 1 Max Watt.     | 3.3            |                 |                   |
| Bulb 1 Included      | Yes            | Approval        | cUL or equivalent |
| <b>Bulb 1 Lumens</b> | 237            | Warranty        | 3 Years Limited   |
| Bulb 1 CRI           | 85+            | Instal Position | Wall              |