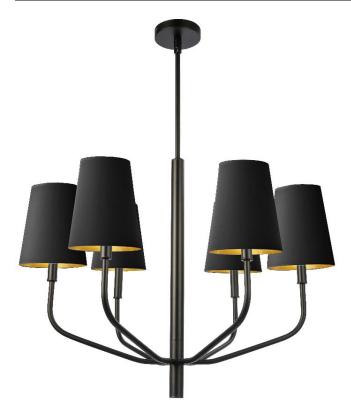

## ELN-286C-MB-698 - 6LT Incandescent Pendant, MB w/ BLK Shades

## 6 Light Incandescent Pendant, Matte Black w/ White Shades

| Height<br>Width/Length<br>Depth<br>Weight                                                | 23.5<br>28<br>28<br>6     | No. of Bulbs<br>LED Compatible<br>Total Wattage                 | 6<br>LED Compatible<br>360                                     |
|------------------------------------------------------------------------------------------|---------------------------|-----------------------------------------------------------------|----------------------------------------------------------------|
| Body Material<br>Finish/Color<br>Type of Finish                                          | Fabric<br>Black<br>Fabric | Second Material<br>Second Finish/Color<br>Second Type of Finish | Metal<br>Matte Black<br>Painted                                |
| Bulb 1 Amount Bulb 1 Base Type Bulb 1 Max Watt. Bulb 1 Included Bulb 1 Lumens Bulb 1 CRI | 6<br>E12<br>60<br>No      | Rated For<br>Voltage<br>Approval<br>Warranty<br>Instal Position | Dry Location<br>120V<br>cUL or equivalent<br>1 Year<br>Ceiling |