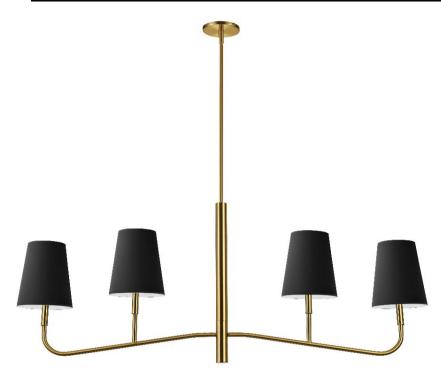

## ELN-534HC-AGB-698 - 4LT Incan Horizontal Chandelier, AGB w/ BK Shades

## 4 Light Incandescent Horizontal Chandelier Aged Brass with Black Shades

| Height<br>Width/Length<br>Depth<br>Weight                                                | 18<br>53<br>6<br>8                   | No. of Bulbs<br>LED Compatible<br>Total Wattage                 | 4<br>LED Compatible<br>240                                             |
|------------------------------------------------------------------------------------------|--------------------------------------|-----------------------------------------------------------------|------------------------------------------------------------------------|
| Body Material<br>Finish/Color<br>Type of Finish                                          | Metal<br>Aged Brass<br>Electroplated | Second Material Second Finish/Color                             | Fabric<br>Black                                                        |
| Bulb 1 Amount Bulb 1 Base Type Bulb 1 Max Watt. Bulb 1 Included Bulb 1 Lumens Bulb 1 CRI | 4<br>E12<br>60<br>No                 | Rated For<br>Voltage<br>Approval<br>Warranty<br>Instal Position | Dry Location<br>120V<br>cUL or equivalent<br>1 Year Limited<br>Ceiling |