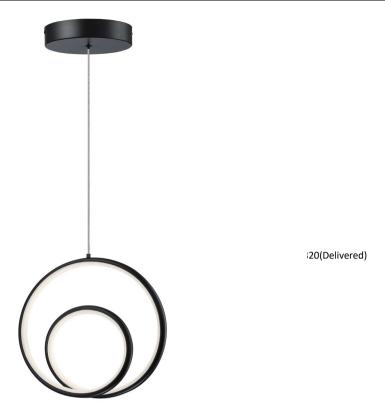

## GBL-1222LEDP-MB - 20W Pendant, MB w/ WH Silicone Diff

22W Pendant, Matte Black w/ White Silicone Diffuser

| Height<br>Width/Length<br>Depth<br>Weight                                                | 12<br>12<br>3<br>3                                            | No. of Bulbs<br>LED Compatible<br>Total Wattage                 | 1<br>Integrated LED<br>20                                                |
|------------------------------------------------------------------------------------------|---------------------------------------------------------------|-----------------------------------------------------------------|--------------------------------------------------------------------------|
| Body Material<br>Finish/Color<br>Type of Finish                                          | Metal<br>Matte Black<br>Painted                               | Second Material Second Finish/Color                             | Silicone<br>White                                                        |
| Bulb 1 Amount Bulb 1 Base Type Bulb 1 Max Watt. Bulb 1 Included Bulb 1 Lumens Bulb 1 CRI | 1<br>LED<br>20<br>Yes<br>2200(Initial) 1320(Delivered)<br>80+ | Rated For<br>Voltage<br>Approval<br>Warranty<br>Instal Position | Damp Location<br>120V<br>cUL or equivalent<br>3 Years Limited<br>Ceiling |