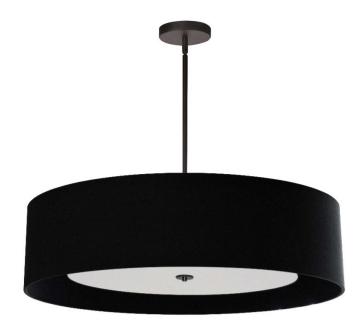

## HEL-304P-MB-BW - 4LT Incan Pendant, MB, BK Shade w/ WH Diffuser

## 4 Light Incandescent Pendant Matte Black Black Shade with White Diffuser

| Height<br>Width/Length<br>Depth<br>Weight                                                | 10<br>30<br>30<br>7             | No. of Bulbs<br>LED Compatible<br>Total Wattage                 | 4<br>LED Compatible<br>240                                             |
|------------------------------------------------------------------------------------------|---------------------------------|-----------------------------------------------------------------|------------------------------------------------------------------------|
| Body Material<br>Finish/Color<br>Type of Finish                                          | Metal<br>Matte Black<br>Painted | Second Material<br>Second Finish/Color                          | Fabric<br>Black                                                        |
| Bulb 1 Amount Bulb 1 Base Type Bulb 1 Max Watt. Bulb 1 Included Bulb 1 Lumens Bulb 1 CRI | 4<br>E26<br>60<br>No            | Rated For<br>Voltage<br>Approval<br>Warranty<br>Instal Position | Dry Location<br>120V<br>cUL or equivalent<br>1 Year Limited<br>Ceiling |