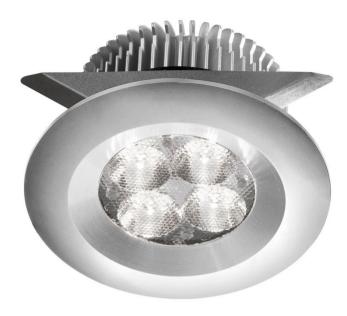

## MP-LED-8-AL - 24V DC,8W Aluminum LED Cabinet Light

Aluminum 2x4W 3000K, CRI80+, 25° beam, 24VDC input with Male Connector, 18" Lead wire, D70xH50 mm, Dimmable.

| Height                 | 2        | No. of Bulbs    | 4                 |
|------------------------|----------|-----------------|-------------------|
| Width/Length           | 2.5      | LED Compatible  | Integrated LED    |
| Depth                  | 2.75     | Total Wattage   | 8W                |
| Weight                 | 0.33     |                 |                   |
| <b>Body Material</b>   | Aluminum |                 |                   |
| Finish/Color           | Silver   |                 |                   |
| Type of Finish         | Anodized |                 |                   |
| Bulb 1 Amount          | 1        | Rated For       | Indoor            |
| Bulb 1 Base Type       | LED      | Voltage         | 24VDC             |
| Bulb 1 Max Watt.       | 8W       |                 |                   |
| <b>Bulb 1 Included</b> | Yes      | Approval        | cUL or equivalent |
| <b>Bulb 1 Lumens</b>   | 460lm    | Warranty        | 3 Years Limited   |
| Bulb 1 CRI             | 80+      | Instal Position | Cabinet           |