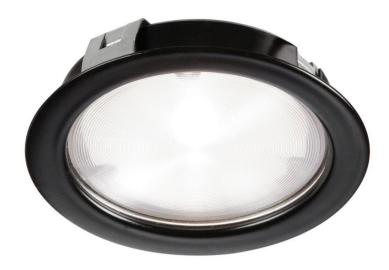

## PLED-04-BK - 24V DC,4W Black COB Puck Light

Cree 4W 24VDC input 3000K, CRI80+, 40° beam Puck Light, Black

| Height .75           |                | No. of Bulbs    | 1                    |  |
|----------------------|----------------|-----------------|----------------------|--|
| Width/Length         | 2.5            | LED Compatible  | Integrated LED<br>4W |  |
| Depth                | 2.5            | Total Wattage   |                      |  |
| Weight               | 0.18           |                 |                      |  |
| Body Material        | Metal          |                 |                      |  |
| Finish/Color         | Black          |                 |                      |  |
| Type of Finish       | Powder Coating |                 |                      |  |
| Bulb 1 Amount        | 1              | Rated For       | Indoor               |  |
| Bulb 1 Base Type     | LED            | Voltage         | 24VDC                |  |
| Bulb 1 Max Watt.     | 4W             |                 |                      |  |
| Bulb 1 Included Yes  |                | Approval        | cUL or equivalent    |  |
| <b>Bulb 1 Lumens</b> | 314            | Warranty        | 3 Years Limited      |  |
| Bulb 1 CRI           | 80+            | Instal Position | <b>Under Cabinet</b> |  |