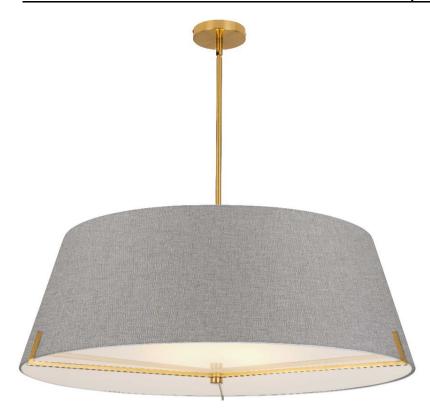

## PST-324P-AGB-GRY - 4 LT Incandescent Pendant, AGB w/ GRY fabric shade

4 Light Incandescent Pendant Aged Brass with Grey Fabric shade

| Height<br>Width/Length<br>Depth<br>Weight                                                | 12.5<br>33<br>33<br>8 | No. of Bulbs<br>LED Compatible<br>Total Wattage                 | 4<br>LED Compatible<br>240                                             |
|------------------------------------------------------------------------------------------|-----------------------|-----------------------------------------------------------------|------------------------------------------------------------------------|
| Body Material<br>Finish/Color                                                            | Fabric<br>Grey        | Second Material<br>Second Finish/Color<br>Second Type of Finish | Metal<br>Aged Brass<br>Electroplated                                   |
| Bulb 1 Amount Bulb 1 Base Type Bulb 1 Max Watt. Bulb 1 Included Bulb 1 Lumens Bulb 1 CRI | 4<br>E26<br>60<br>No  | Rated For<br>Voltage<br>Approval<br>Warranty<br>Instal Position | Dry Location<br>120V<br>cUL or equivalent<br>1 Year Limited<br>Ceiling |