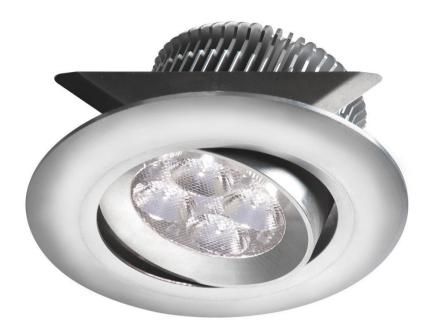

## SMP-LED-8-AL - 24V DC,8W Alum Adjust Mini LED Pot Light

Aluminum 2x4W 3000K, CRI80+, 25° beam, 24VDC input with Male Connector, 18" Lead wire, D84xH50 mm, Dimmable.±25° Adjustable ti

| Height               | 2        | No. of Bulbs    | 1                 |
|----------------------|----------|-----------------|-------------------|
| Width/Length         | 3.5      | LED Compatible  | Integrated LED    |
| Depth                | 2        | Total Wattage   | 8W                |
| Weight               | 0.42     |                 |                   |
| Body Material        | Aluminum |                 |                   |
| Finish/Color         | Silver   |                 |                   |
| Type of Finish       | Anodized |                 |                   |
| Bulb 1 Amount        | 1        | Rated For       | Indoor            |
| Bulb 1 Base Type     | LED      | Voltage         | 24VDC             |
| Bulb 1 Max Watt.     | 8W       |                 |                   |
| Bulb 1 Included      | Yes      | Approval        | cUL or equivalent |
| <b>Bulb 1 Lumens</b> | 460lm    | Warranty        | 3 Years Limited   |
| Bulb 1 CRI           | 80+      | Instal Position | Cabinet           |